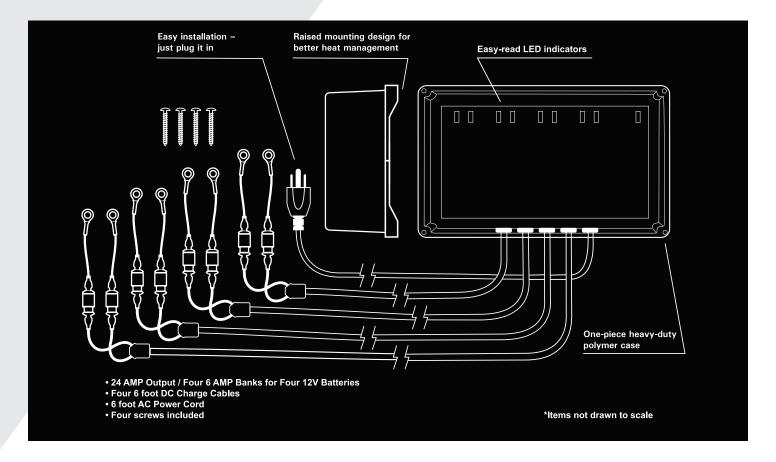

| RS Models | Description       | Independent<br>Outputs | Total<br>Output | Weight<br>Per Unit | Size<br>Per Unit     | DC Charge<br>Cables | AC Power<br>Cord | Battery<br>System |
|-----------|-------------------|------------------------|-----------------|--------------------|----------------------|---------------------|------------------|-------------------|
| RS1       | One 6 AMP Bank    | Yes                    | 6 Amps          | 3.0 lbs            | 3.0" x 4.5" x 6.5"   | 6 FT                | 6 FT             | 12V               |
| RS2       | Two 6 AMP Banks   | Yes                    | 12 Amps         | 5.0 lbs            | 3.0" x 6.5" x 7.25"  | 6 FT                | 6 FT             | 12V, 24V          |
| RS3       | Three 6 AMP Banks | Yes                    | 18 Amps         | 7.0 lbs            | 3.0" x 6.5" x 10.25" | 6 FT                | 6 FT             | 12V-36V           |
| RS4       | Four 6 AMP Banks  | Yes                    | 24 Amps         | 6.5 lbs            | 3.3" x 6.6" x 13.3"  | 6 FT                | 6 FT             | 12V-48V           |