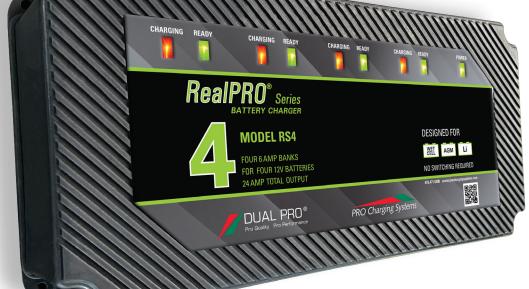

MODEL RS4

Four 6 Amp Banks 24Amp total output

KEY CHARGER FEATURES

- Charges Wet Cell, AGM and \*Lithium with no switching required > Wet Cell and AGM with battery maintenance mode > Lithium with automatic wake up function
- Detects and SAFELY charges a battery that is as low as 2 volts
- Independent charging outputs NO shared amperage ensures proper charge to each battery
- Reverse polarity protected and no installation restrictions
- Float state maintenance / Battery maintenance mode
- C€ approved and meets the ISO 8846 Marine standards
- Ignition protected (US Coast Guard 33 CFR 183.410)

| RS Models | Description       | Independent<br>Outputs | Total<br>Output | Weight<br>Per Unit | Size<br>Per Unit     | DC Charge<br>Cables | AC Power<br>Cord | Battery<br>System |
|-----------|-------------------|------------------------|-----------------|--------------------|----------------------|---------------------|------------------|-------------------|
| RS1       | One 6 AMP Bank    | Yes                    | 6 Amps          | 3.0 lbs            | 3.0" x 4.5" x 6.5"   | 6 FT                | 6 FT             | 12V               |
| RS2       | Two 6 AMP Banks   | Yes                    | 12 Amps         | 5.0 lbs            | 3.0" x 6.5" x 7.25"  | 6 FT                | 6 FT             | 12V, 24V          |
| RS3       | Three 6 AMP Banks | Yes                    | 18 Amps         | 7.0 lbs            | 3.0" x 6.5" x 10.25" | 6 FT                | 6 FT             | 12V-36V           |
| RS4       | Four 6 AMP Banks  | Yes                    | 24 Amps         | 6.5 lbs            | 3.3" x 6.6" x 13.3"  | 6 FT                | 6 FT             | 12V-48V           |