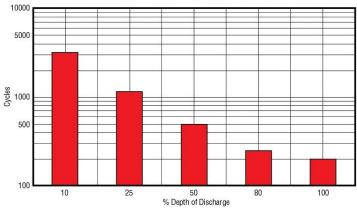

|
| Operating Temperature Range<br>-40°F (-40°C) - 140°F (60°C) |                                        |
| Charge Voltage @ 77°F (25°C)                                |                                        |
| Cycle<br>Float                                              | 13.8 - 14.6 volts<br>13.4 - 13.6 volts |
| Vent                                                        | Self-sealing                           |

Terminal

Rated non-spillable by ICAO, IATA and DOT

Made in the U.S.A. by East Penn Manufacturing Co., Inc.

Distributed by:





## DIMENSIONS

Inches (mm)

| Height | 9.28 (236 mm)<br>including terminal |
|--------|-------------------------------------|
| Width  | 6.56 (167 mm)                       |
| Length | 12.83 (326 mm)                      |





**MK Battery** 1631 South Sinclair Street • Anaheim, California 92806 Toll Free: 800-372-9253 • Fax: 714-937-0818 • E-mail: sales@mkbattery.com



B (T876)