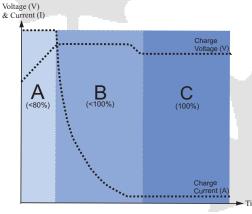

#### Also available:

Traction & Deep Cycle Battery, Lithium battery Packs, Lithium Chargers (Standard or Custom)

| STATUS                            | MODE       | CURRENT                                | VOLTAGE                    | LED    |
|-----------------------------------|------------|----------------------------------------|----------------------------|--------|
| Bulk Charge<br>(Stage 1)          | CC<br>Mode | Rated ±10%<br>Current                  | Increasing up to cut-off   | Orange |
| Cell<br>Equalization<br>(Stage 2) | CV<br>Mode | Decreasing to 30% of the rated current | Cut-off Volts<br>+/- 0.3 V | Orange |
| Float<br>Charge<br>(Stage 3)      | CV<br>Mode | Maintenance<br>Mode                    | Float Volts<br>+/- 0.3V    | Green  |
| Recharging                        | CC<br>Mode | Rated ±10%<br>Current                  | Increasing                 | Orange |