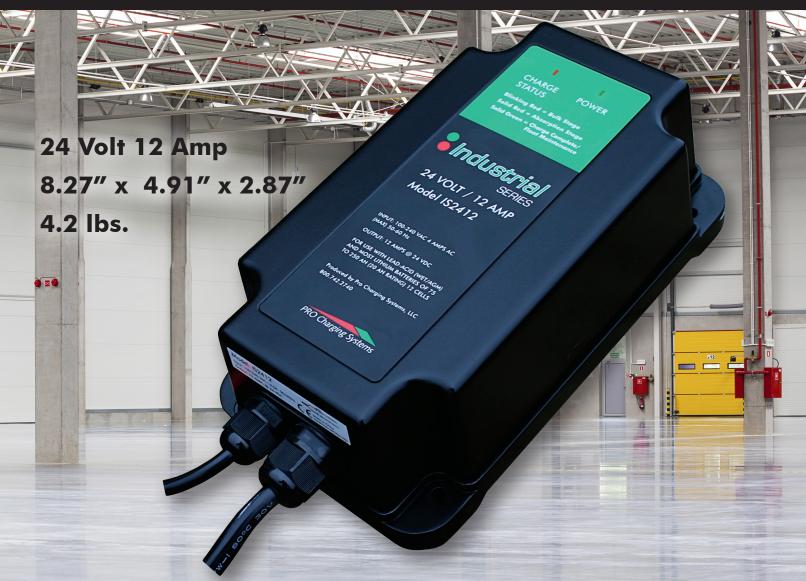

## ALL NEW... Industrial Series 2412

## Smaller Footprint. Lighter Weight. More Powerful!

The Industrial 24 Volt 12 Amp battery charger provides the power needed in a light weight, compact design. This economical, reliable and safe battery charging system delivers superior value.

May be used in many types of industrial applications including Lifts, Floor Scrubbers, Powered Cart Movers, Heavy Duty Trailers and More.

- Waterproof (IP67)
- LEDs indicate battery state of charge
- Fully automatic with battery maintenance mode
- DC charge cable = 5ft, AC power cord = 3ft
- FCC 15 Parts A and B Compliant
- 2 year warranty