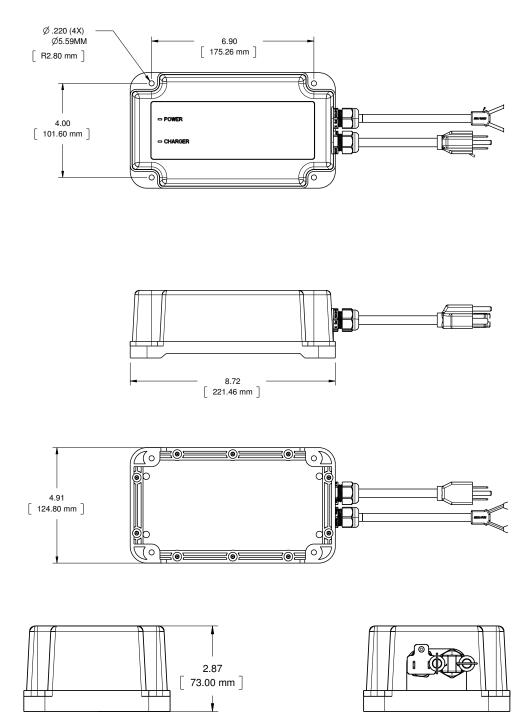

## Smaller Footprint. Lighter Weight. More Powerful!

The Industrial 24 Volt 12 Amp battery charger provides the power needed in a light weight, compact design. This economical, reliable and safe battery charging system delivers superior value.

May be used in many types of industrial applications including Lifts, Floor Scrubbers, Powered Cart Movers, Heavy Duty Trailers and More.

- Waterproof (IP67)
- LEDs indicate battery state of charge
- Fully automatic with battery maintenance mode
- DC charge cable = 5ft, AC power cord = 3ft
- FCC 15 Parts A and B Compliant
- 2 year warranty