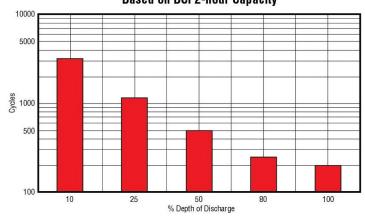

| Forged Terminals & Bushings |
| Container/Cover                                             | Polypropylene               |
| Operating Temperature Range<br>-40°F (-40°C) - 140°F (60°C) |                             |
| Charge Voltage @ 77°F (25°C)                                |                             |
| Cyclo                                                       | 13.8 1/ 6 volte             |

Cycle

Float

Vent

Terminal

13.8 - 14.6 volts 13.4 - 13.6 volts

Self-sealing

Y (T873)

Rated non-spillable by ICAO, IATA and DOT

Made in the U.S.A. by East Penn Manufacturing Co., Inc. Distributed by:

## Valve-Regulated, Absorbed Glass Mat Technology



## DIMENSIONS

Inches (mm) Length 8.41 (214 mm) Width 5.21 (132 mm) Height 7.33 (186 mm) Including terminal





**MK Battery** 1631 South Sinclair Street • Anaheim, California 92806 Toll Free: 800-372-9253 • Fax: 714-937-0818 • E-mail: sales@mkbattery.com