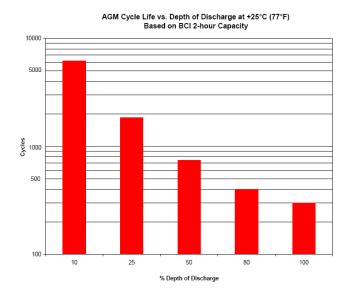

.4 - 13.6 volts |
| Vent                                                        | Self-sealing                           |
| Terminal                                                    | S (SAE)                                |
|                                                             |                                        |

Rated UN2794 - Wet, Filled with Acid

Made in the U.S.A. by East Penn Manufacturing Co., Inc. Distributed by:

## Valve-Regulated, Absorbed Glass Mat Technology



## DIMENSIONS

| Inches (mm) |                                            |
|-------------|--------------------------------------------|
| Length      | <b>21.15 (537 mm)</b><br>Including handles |
| Width       | 8.41 (214 mm)                              |

Height

9.83 (250 mm) Including terminal





1631 South Sinclair Street • Anaheim, California 92806 Toll Free: 800-372-9253 • Fax: 714-937-0818 • E-mail: sales@mkbattery.com

**MK Battery**