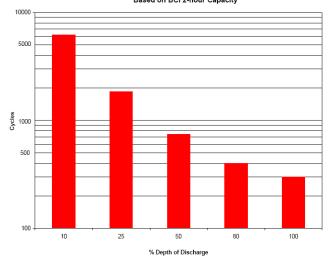

## **DIMENSIONS**

Inches (mm)

Length 20.87 (530 mm)

Including handles

Width 10.97 (279 mm)

Height 9.62 (244 mm)

Including terminal

AGM Cycle Life vs. Depth of Discharge at +25°C (77°F) Based on BCI 2-hour Capacity