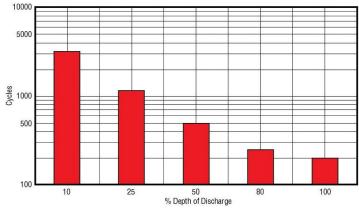

#### AGM Cycle Life vs Depth of Discharge at +25°C (77°F) Based on BCI 2-hour Capacity

1631 South Sinclair Street ● Anaheim, California 92806 Toll Free: 800-372-9253 ● Fax: 714-937-0818 ● E-mail: sales@mkbattery.com