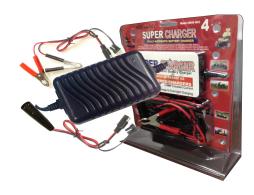

# SUPERCHARGER

THE MOST ADVANCED, FULLY AUTOMATIC BATTERY CHARGERS EVER!

Solid State Technology Keeps Batteries Fully Charged & Living Years Longer.

COMES COMPLETE WITH ALL THE ACCESSORIES YOU NEED TO GET STARTED!

SOLID STATE "SWITCH-MODE" TECHNOLOGY GIVES SUPERCHARGERS THEIR COMPACT SIZE, LIGHT WEIGHT, AND SUPERIOR CHARGING PERFORMANCE