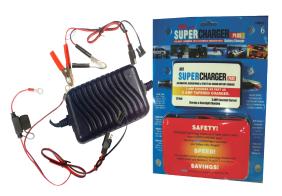

# SUPERCHARGER

THE MOST ADVANCED, FULLY AUTOMATIC BATTERY CHARGERS EVER!

Solid State Technology Keeps Batteries Fully Charged & Living Years Longer.

COMES COMPLETE WITH ALL THE ACCESSORIES YOU NEED TO GET STARTED!

SOLID STATE "SWITCH-MODE" TECHNOLOGY GIVES SUPERCHARGERS THEIR COMPACT SIZE, LIGHT WEIGHT, AND SUPERIOR CHARGING PERFORMANCE

#### SAFETY!

SUPERIOR Technology means you'll never have to worry about OVERCHARGING again.

Just plug SUPERCHARGER in and keep your battery fully charged!

#### SPEED!

Our Constant current switching technology charges your batteries faster!

#### **SAVINGS!**

SUPERCHARGER PLUS prolongs battery life!

NEVER WORRY ABOUT OVERCHARGING AGAIN!

THE BUILT IN PROTECTION SYSTEM WILL TAKE CARE OF THE REST

1202CC