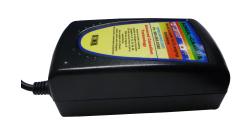

#### **SAVINGS!**

SUPERCHARGER PLUS prolongs battery life!

NEVER WORRY ABOUT OVERCHARGING AGAIN!

THE BUILT IN PROTECTION SYSTEM WILL TAKE CARE OF THE REST

1202CC

Compact -1206S-60CC - L x W x H - 4.5x2.7x1.6 Inch

**1220SR-20CC** – L x W x H - 6.6x3.1x1.7 Inch **2404S-40CC** – L x W x H - 4.7x2.9x1.6 Inch **1202CC** - L x W x H - 3.5 X 2.3 X 1.5 Inch

12020G - L X W X 11 - 3.3 X 2.3 X 1.3 IIIGII

Lightweight - 1206S-60CC only weighs 220gms

- **1220SR-20CC** only weighs 700gms
- **2404S-40CC** only weighs 220gms
- **1202CC** only weighs 200gms

**1206S-60CC** – 12 Volt 3 amp Constant Current

1220SR-20CC - 12 Volt 10 amp Constant Current

2404S-40CC - 24 Volt 2 amp Constant Current

**1202CC** – 12 Volt 1 amp Constant Current

One LED turns orange, then green to indicate charging status

Automatic cut-off and then true float to maintain a full charge indefinitely