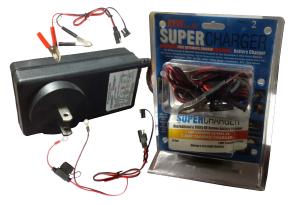

# SUPERCHARGER

THE MOST ADVANCED, FULLY AUTOMATIC BATTERY CHARGERS EVER!

Solid State Technology Keeps Batteries Fully Charged & Living Years Longer.

COMES COMPLETE WITH ALL THE ACCESSORIES YOU NEED TO GET STARTED!

SOLID STATE "SWITCH-MODE" TECHNOLOGY GIVES SUPERCHARGERS THEIR COMPACT SIZE, LIGHT WEIGHT, AND SUPERIOR CHARGING PERFORMANCE

2404S-40CC - 24 Volt 2 amp Constant Current

**1202CC** – 12 Volt 1 amp Constant Current

One LED turns orange, then green to indicate charging status

Automatic cut-off and then true float to maintain a full charge indefinitely