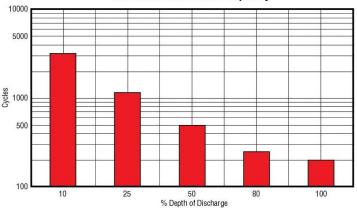

## **DIMENSIONS**

Inches (mm)

Length 12.93 (328 mm)

Width 6.74 (171 mm)

Height 9.31 (236 mm)

AGM Cycle Life vs Depth of Discharge at +25°C (77°F) Based on BCI 2-hour Capacity