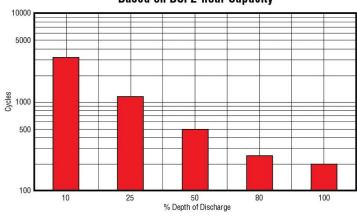

### AGM Cycle Life vs Depth of Discharge at +25°C (77°F) Based on BCI 2-hour Capacity