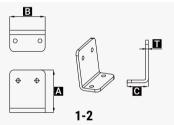

#### **Components and Parts**

| Diagram | Component     | Material | Surface Treatment | Quantity | Dimensions                                                             |
|---------|---------------|----------|-------------------|----------|------------------------------------------------------------------------|
| 1-1     | Fixed Bracket | 5052AI   | N/A               | 1        | A=660mm[25.98in.], B=110mm[4.33in.], C=25mm[0.98in.], T=4.3mm[0.17in.] |
| 1-2     | Fixed Bracket | 5052AI   | N/A               | 2        | A=100mm[3.94in.], B=83mm[3.27in.], C=50mm[1.97in.], T=5.0mm[0.20in.]   |
| 1-3     | Tilt Arm      | 5052AI   | N/A               | 2        | A=540mm[21.26in.], B=82mm[3.23in.], C=40mm[1.57in.], T=3.0mm[0.12in.]  |
| 1-4-1   | Module Bolt   | AISI304  | N/A               | 4        | M8X20mm[0.79in.]                                                       |
| 1-4-2   | Mounting Bolt | AISI304  | N/A               | 8        | M8X20mm[0.79in.]                                                       |