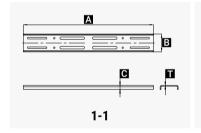

#### **Components and Parts**

| Diagram | Component     | Material | Surface Treatment | Quantity | Dimensions                                                             |
|---------|---------------|----------|-------------------|----------|------------------------------------------------------------------------|
| 1-1     | Fixed Bracket | 5052AI   | N/A               | 1        | A=660mm[25.98in.], B=110mm[4.33in.], C=25mm[0.98in.], T=4.3mm[0.17in.] |
| 1-2     | Fixed Bracket | 5052AI   | N/A               | 2        | A=100mm[3.94in.], B=83mm[3.27in.], C=50mm[1.97in.], T=5.0mm[0.20in.]   |
| 1-3     | Tilt Arm      | 5052AI   | N/A               | 2        | A=540mm[21.26in.], B=82mm[3.23in.], C=40mm[1.57in.], T=3.0mm[0.12in.]  |
| 1-4-1   | Module Bolt   | AISI304  | N/A               | 4        | M8X20mm[0.79in.]                                                       |
| 1-4-2   | Mounting Bolt | AISI304  | N/A               | 8        | M8X20mm[0.79in.]                                                       |