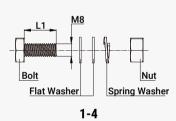

#### **Components and Parts**

| Diagram | Component     | Material | Surface Treatment | Quantity | Dimensions                                                             |
|---------|---------------|----------|-------------------|----------|------------------------------------------------------------------------|
| 1-1     | Fixed Bracket | 5052AI   | N/A               | 1        | A=660mm[25.98in.], B=110mm[4.33in.], C=25mm[0.98in.], T=4.3mm[0.17in.] |
| 1-2     | Fixed Bracket | 5052AI   | N/A               | 2        | A=100mm[3.94in.], B=83mm[3.27in.], C=50mm[1.97in.], T=5.0mm[0.20in.]   |
| 1-3     | Tilt Arm      | 5052AI   | N/A               | 2        | A=540mm[21.26in.], B=82mm[3.23in.], C=40mm[1.57in.], T=3.0mm[0.12in.]  |
| 1-4-1   | Module Bolt   | AISI304  | N/A               | 4        | M8X20mm[0.79in.]                                                       |
| 1-4-2   | Mounting Bolt | AISI304  | N/A               | 8        | M8X20mm[0.79in.]                                                       |