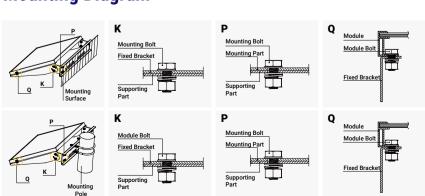

### **Mounting Diagram**

#### Note:

When using this kit with another brand of panel, you may need to change the module bolts to suit the mounting holes on the panel. Kit includes M8 & M6 bolt sizes.