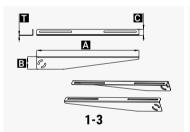

#### **Components and Parts**

| Diagram | Component     | Material | Surface Treatment | Quantity | Dimensions                                                             |
|---------|---------------|----------|-------------------|----------|------------------------------------------------------------------------|
| 1-1     | Fixed Bracket | 5052AI   | N/A               | 1        | A=660mm[25.98in.], B=110mm[4.33in.], C=25mm[0.98in.], T=4.3mm[0.17in.] |
| 1-2     | Fixed Bracket | 5052AI   | N/A               | 2        | A=100mm[3.94in.], B=83mm[3.27in.], C=50mm[1.97in.], T=5.0mm[0.20in.]   |
| 1-3     | Tilt Arm      | 5052AI   | N/A               | 2        | A=540mm[21.26in.], B=82mm[3.23in.], C=40mm[1.57in.], T=3.0mm[0.12in.]  |
| 1-4-1   | Module Bolt   | AISI304  | N/A               | 4        | M8X20mm[0.79in.]                                                       |
| 1-4-2   | Mounting Bolt | AISI304  | N/A               | 8        | M8X20mm[0.79in.]                                                       |