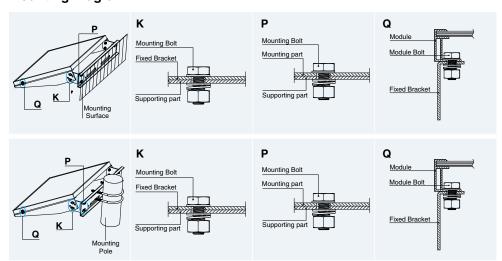

### **Mounting Diagram**

### Note:

When using this kit with another brand of panel you may need to change the module bolts (1-4) to suit the mounting holes on the panel. Here we offer M8 & M6 bolt for customers choice.