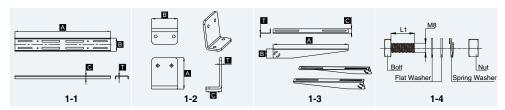

## **Kit Components & Parts**

| Diagram | Component     | Material | Surface<br>Treatment | Quantity | Dimensions                                                               |
|---------|---------------|----------|----------------------|----------|--------------------------------------------------------------------------|
| 1-1     | Fixed Bracket | 5052AI   | N/A                  | 1        | A=800mm[31.50in.], B=110mm[4.33in.]<br>C=25mm[0.98in.], T=5.0mm[0.20in.] |
| 1-2     | Fixed Bracket | 5052AI   | N/A                  | 2        | A=100mm[3.94in.], B=83mm[3.27in.]<br>C=50mm[1.97in.], T=6.0mm[0.24in.]   |
| 1-3     | Tilt Arm      | 5052AI   | N/A                  | 2        | A=675mm[26.57in.], B=82mm[3.23in.]<br>C=50mm[1.97in.], T=3mm[0.12in.]    |
| 1-4     | Module Bolt   | AISI304  | N/A                  | 4        | M8X25[0.98in.]                                                           |
|         | Mounting Bolt | AISI304  | N/A                  | 8        | M8X25[0.98in.]                                                           |

\*Note: U-Bolts or Steel Clamps are not supplied in this kit and must be procured separately if pole mount is required