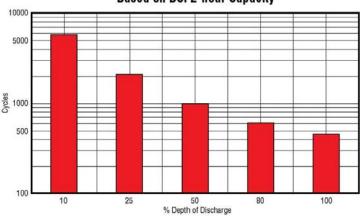

#### Gel Cycle Life vs Depth of Discharge at +25°C (77°F) Based on BCI 2-hour Capacity